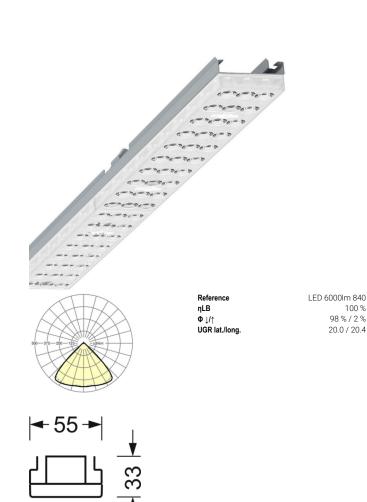

# LIGHTING TECHNOLOGY

| Placement                          | LED, Colour rendering/Light colour<br>CRI ≥ 80 / 4000K |
|------------------------------------|--------------------------------------------------------|
| Colour tolerance (MacAdam)         | 3SDCM                                                  |
| Photobiological safety (Luminaire) | RG1                                                    |
| Nominal luminous flux              | 6074lm                                                 |
| LED service life                   | 50000h L80/B10 (Tq 40°C)                               |
| Luminaire luminous efficiency      | 162lm/W                                                |
| Beam angle                         | 95° (C0) / 95 ° (C90)                                  |
| UGR lat./long.                     | 20.0 / 20.4                                            |
|                                    |                                                        |

### **MECHANICS**

| Housing colour Dimensions (LxWxH/DxH) Weight (net) |                           | silver grey/white aluminium RAL 9006               |  |
|----------------------------------------------------|---------------------------|----------------------------------------------------|--|
|                                                    |                           | 1531mm x 55mm x 33mm                               |  |
|                                                    |                           | 1.9kg                                              |  |
| Type of installation                               |                           | Mounting rail system installation, Light structure |  |
| Dimensions                                         | S                         |                                                    |  |
| L<br>B<br>H                                        | 1531 mm<br>55 mm<br>33 mm | Length<br>Width<br>Height                          |  |